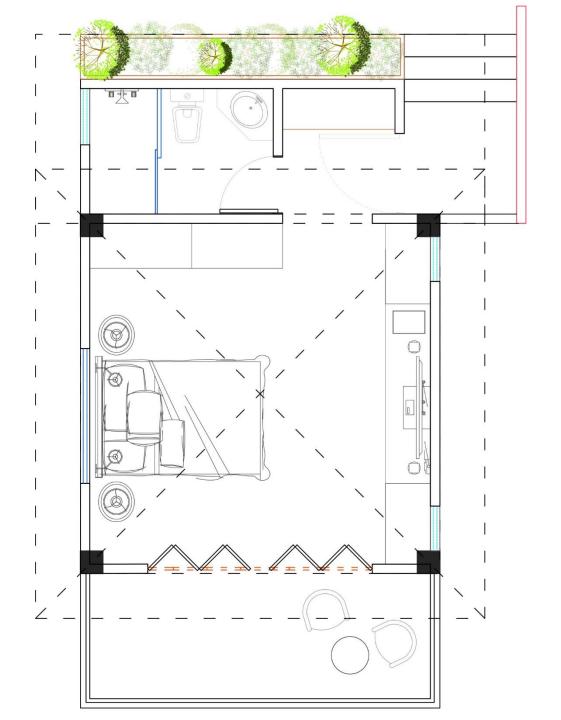

#### SINGLE COTTAGE FLOOR PLAN



## SINGLE COTTAGE 3D VIEW (TOP)



#### SINGLE COTTAGE 3D VIEW (FRONT)



#### SINGLE COTTAGE 3D VIEW (FRONT)



## SINGLE COTTAGE 3D VIEW (BACK)



## SINGLE COTTAGE 3D VIEW (BACK)



#### SINGLE COTTAGE 3D VIEW (SIDE)



#### FAMILY COTTAGE FLOOR PLAN



#### FAMILY COTTAGE 3D VIEW (FRONT)



#### FAMILY COTTAGE 3D VIEW (SIDE)



#### FAMILY COTTAGE 3D VIEW (BACK)



## **PRESIDENTIAL VILLA GROUND FLOOR PLAN OPEN DRIVER ROOM** KITCHEN BED ROOM

# **PRESIDENTIAL VILLA FIRST FLOOR PLAN** BED ROOM **BED ROOM** BED ROOM CLOSET STORAGE SPACE

#### PRESIDENTIAL VILLA 3D VIEW (TOP VIEW)



#### FAMILY COTTAGE 3D VIEW (FRONT)



## FAMILY COTTAGE 3D VIEW (BACK)



## FAMILY COTTAGE 3D VIEW (SIDE)



#### FAMILY COTTAGE 3D VIEW