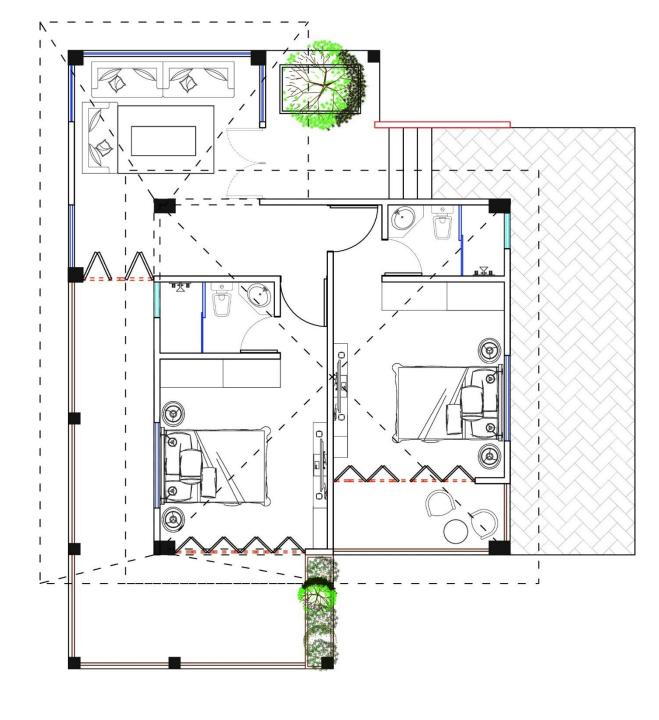

#### SINGLE COTTAGE FLOOR PLAN



## SINGLE COTTAGE 3D VIEW (TOP)



#### SINGLE COTTAGE 3D VIEW (FRONT)



#### SINGLE COTTAGE 3D VIEW (FRONT)



## SINGLE COTTAGE 3D VIEW (BACK)



## SINGLE COTTAGE 3D VIEW (BACK)



#### SINGLE COTTAGE 3D VIEW (SIDE)



#### FAMILY COTTAGE FLOOR PLAN



#### FAMILY COTTAGE 3D VIEW (FRONT)



#### FAMILY COTTAGE 3D VIEW (SIDE)



#### FAMILY COTTAGE 3D VIEW (BACK)



## **PRESIDENTIAL VILLA GROUND FLOOR PLAN OPEN DRIVER ROOM** KITCHEN BED ROOM

# **PRESIDENTIAL VILLA FIRST FLOOR PLAN** BED ROOM **BED ROOM** BED ROOM CLOSET STORAGE SPACE

#### PRESIDENTIAL VILLA 3D VIEW (TOP VIEW)



#### FAMILY COTTAGE 3D VIEW (FRONT)



## FAMILY COTTAGE 3D VIEW (BACK)



## FAMILY COTTAGE 3D VIEW (SIDE)



#### FAMILY COTTAGE 3D VIEW